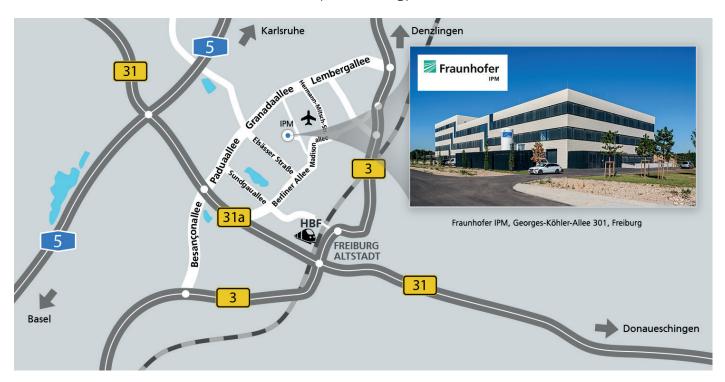

# How to reach us

Fraunhofer IPM, Georges-Köhler-Allee 301, D-79110 Freiburg »Campus Am Flugplatz«

## By car

Please note that it is not possible to access Georges-Köhler-Allee via the Faculty of Engineering campus. You can reach us via the following access roads:

#### From the north

- ▶ From Paduaalle / Granadaallee turn into Suwonallee,
- Turn right after 450 meters (after the stadium) at the second possible opportunity into Achim-Stocker-Straße,
- ▶ After about 150 meters turn left in front of the Fraunhofer IPM building,
- Drive alongside the building almost to the end,
- ▶ Turn right at the main entrance, the guest parking spaces are now on your right.

#### From the south

- From Berliner Allee / Madisonallee turn left into Suwonallee,
- ▶ Turn left at the second possible opportunity into Achim-Stocker-Straße,
- ▶ After about 150 meters turn left in front of the building,
- ▶ Drive alongside the building almost to the end,
- ▶ Turn right at the main entrance, the guest parking spaces are now on your right.