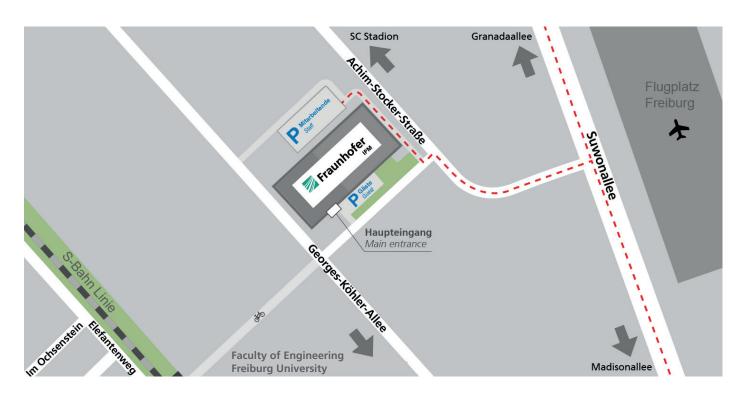

#### From the north

- ▶ From Paduaalle / Granadaallee turn into Suwonallee,
- Turn right after 450 meters (after the stadium) at the second possible opportunity into Achim-Stocker-Straße,
- ▶ After about 150 meters turn left in front of the Fraunhofer IPM building,
- Drive alongside the building almost to the end,
- ▶ Turn right at the main entrance, the guest parking spaces are now on your right.

#### From the south

- From Berliner Allee / Madisonallee turn left into Suwonallee,
- ▶ Turn left at the second possible opportunity into Achim-Stocker-Straße,
- ▶ After about 150 meters turn left in front of the building,
- ▶ Drive alongside the building almost to the end,
- ▶ Turn right at the main entrance, the guest parking spaces are now on your right.