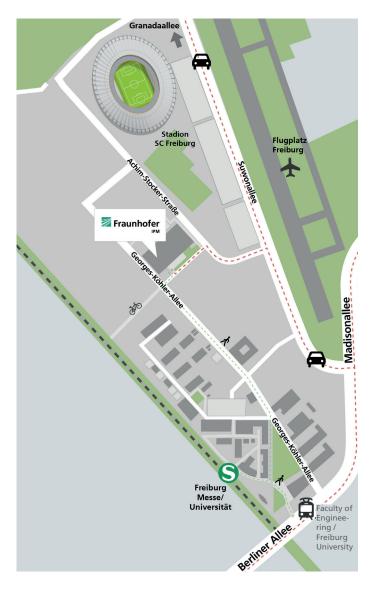

## By Breisach S-Bahn

From Freiburg Central Station (track 6) take »Breisach S-Bahn« S1 direction of Breisach, get off at »Freiburg Messe / Universität« (2nd stop; approx. 5 minutes travel). Cross the Faculty of Engineering's campus until you reach Georges-Köhler-Allee (approx. 10 minutes walk to the institute)

#### By tram

Take tram line No. 4 direction »Messe« from Central Station. (The tram tramstop is located on a bridge above the rails). Get off at stop »Technische Fakultät« (7th stop; approx. 9 minutes travel).

Cross the Faculty of Engineering's campus until you reach Georges-Köhler-Allee (approx. 10 minutes walk to the institute)

From airport Basel, it's about an hour's drive to IPM. Hourly shuttle services to Freiburg Central Station. From Central Station take Breisach S-Bahn (suburban railway) or tram.