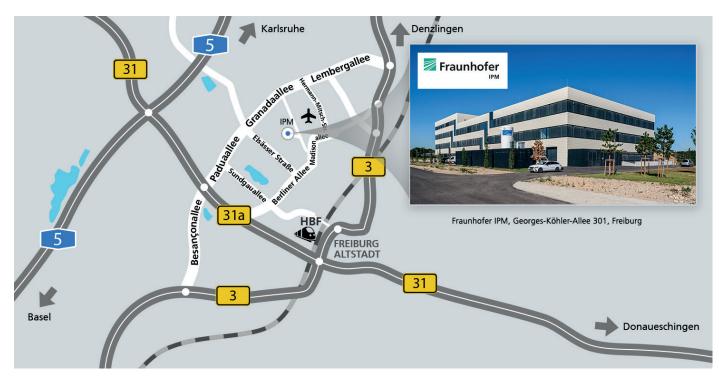

# How to reach us

Fraunhofer IPM, Georges-Köhler-Allee 301, D-79110 Freiburg »Campus Am Flugplatz«

## By car

Please note that it is not possible to access Georges-Köhler-Allee via the Faculty of Engineering campus. You can reach us via the following access roads:

#### From the north

- From Paduaalle / Granadaallee turn into Suwonallee,
- ▶ Turn right after 450 meters (after the stadium) at the second possible opportunity into Achim-Stocker-Straße,
- ▶ After about 150 meters turn left in front of the Fraunhofer IPM building,
- Drive alongside the building almost to the end,
- ▶ Turn right at the main entrance, the guest parking spaces are now on your right.

#### From the south

- From Berliner Allee / Madisonallee turn left into Suwonallee,
- ▶ Turn left at the second possible opportunity into Achim-Stocker-Straße,
- After about 150 meters turn left in front of the building,
- > Drive alongside the building almost to the end,
- ▶ Turn right at the main entrance, the guest parking spaces are now on your right.

### By train or by plane

From Freiburg Central Station (Hauptbahnhof) you can reach Fraunhofer IPM either by Breisach S-Bahn (suburban railway) or by tram.