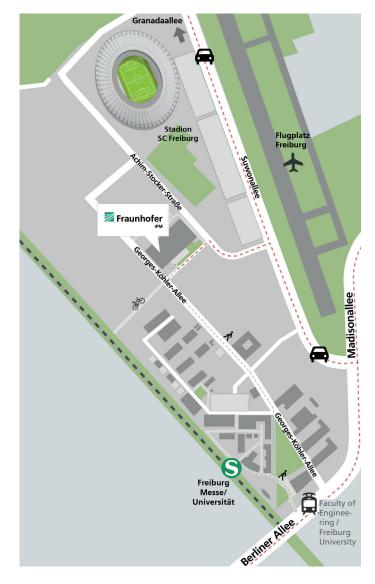

#### By Breisach S-Bahn

From Freiburg Central Station (track 6) take »Breisach S-Bahn« S1 direction of Breisach, get off at »Freiburg Messe / Universität« (2nd stop; approx. 5 minutes travel). Cross the Faculty of Engineering's campus until you reach Georges-Köhler-Allee (approx. 10 minutes walk to the institute)

#### By tram

Take tram line No. 4 direction »Messe« from Central Station. (The tram tramstop is located on a bridge above the rails). Get off at stop »Technische Fakultät« (7th stop; approx. 9 minutes travel).

Cross the Faculty of Engineering's campus until you reach Georges-Köhler-Allee (approx. 10 minutes walk to the institute)

From airport Basel, it's about an hour's drive to IPM. Hourly shuttle services to Freiburg Central Station. From Central Station take Breisach S-Bahn (suburban railway) or tram.