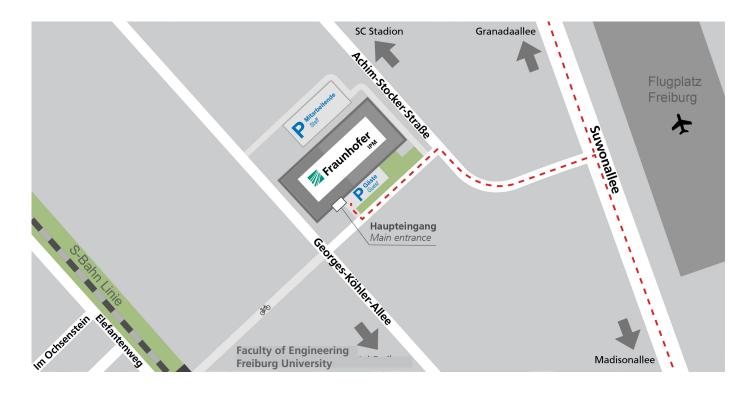

#### From the north

- From Paduaalle / Granadaallee turn into Suwonallee,
- ▶ Turn right after 450 meters (after the stadium) at the second possible opportunity into Achim-Stocker-Straße,
- ▶ After about 150 meters turn left in front of the Fraunhofer IPM building,
- Drive alongside the building almost to the end,
- ▶ Turn right at the main entrance, the guest parking spaces are now on your right.

#### From the south

- From Berliner Allee / Madisonallee turn left into Suwonallee,
- ▶ Turn left at the second possible opportunity into Achim-Stocker-Straße,
- After about 150 meters turn left in front of the building,
- > Drive alongside the building almost to the end,
- ▶ Turn right at the main entrance, the guest parking spaces are now on your right.